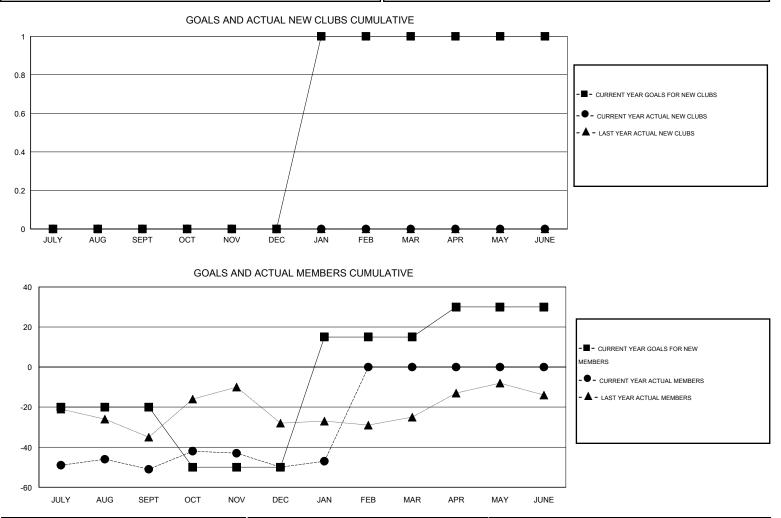

## GMT: Gary Wong

| GMT: Gary V                                | Nong             | DOD LOCATION WASHINGTON |                  |                  |                             |                    |                                     |                    | GMT CA 1         |  |
|--------------------------------------------|------------------|-------------------------|------------------|------------------|-----------------------------|--------------------|-------------------------------------|--------------------|------------------|--|
|                                            |                  | Clubs                   |                  |                  | Members                     |                    |                                     |                    |                  |  |
|                                            | RESU             | _TS FOR 2015-2016       |                  |                  | RESULTS FOR 2015-2016       |                    |                                     |                    |                  |  |
| QUARTER                                    | NEW CLUB<br>GOAL | NEW CLUBS               | DROPPED<br>CLUBS | NET<br>GAIN/LOSS | QUARTER                     | NEW MEMBER<br>GOAL | CHARTER AND<br>NEW MEMBERS<br>ADDED | DROPPED<br>MEMBERS | NET<br>GAIN/LOSS |  |
| JULY/AUG/SEPT                              | 0<br>0           | 0                       | 0<br>0           | 0<br>0           | JULY/AUG/SEPT               | -20<br>-30         | 38<br>32                            | 89<br>31           | -51<br>1         |  |
| OCT/NOV/DEC<br>JAN/FEB/MAR<br>APR/MAY/JUNE | 1<br>0           | 0                       | 0                | 0                | JAN/FEB/MAR<br>APR/MAY/JUNE | 65<br>15           | 30<br>0                             | 27<br>0            | 3<br>0           |  |